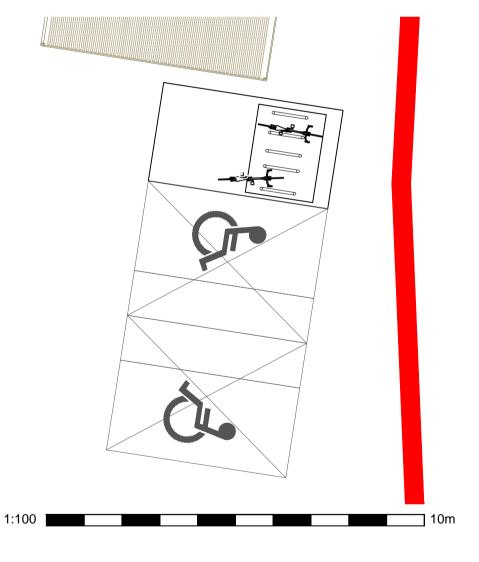

2399









|           | All levels and dimensions must be checked on site by the contractor prior to<br>commencement of works. Any variations must be immediately reported to<br>GreenSkyArchitecture.                                                                                                                                         |  |
|-----------|------------------------------------------------------------------------------------------------------------------------------------------------------------------------------------------------------------------------------------------------------------------------------------------------------------------------|--|
|           | All information contained within this drawing and any attached details or specifications are copyright of GreenSkyConsul