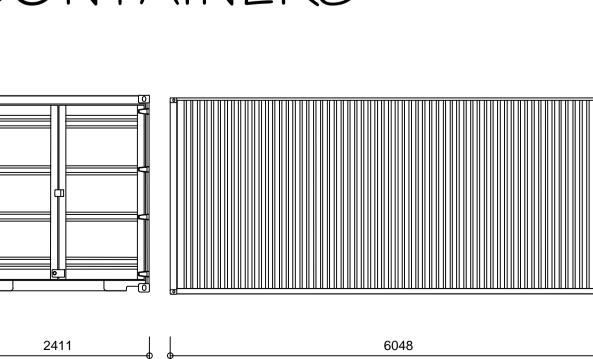

2399









|           | All levels and dimensions must be checked on site by the contractor prior to<br>commencement of works. Any variations must be immediately reported to<br>GreenSkyArchitecture.                                                                                                                                         |  |
|-----------|------------------------------------------------------------------------------------------------------------------------------------------------------------------------------------------------------------------------------------------------------------------------------------------------------------------------|--|
|           | All information contained within this drawing and any attached details or specifications are copyright of Gr